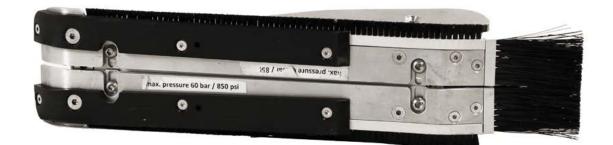

## **CHANNEL CLEANER**

Channel Cleaner is KEG's latest product innovation: our channel cleaners specially designed for efficient and trouble-free cleaning of channels from 90 - 200 mm in width.

## **ADVANTAGES & APPLICATIONS**

- Efficient cleaning nozzle for increased water flow and better transport of deposits from the channels
- Less staff required for cleaning, as no water sprays on top of the drainage area
- Large version infinitely adjustable in width to fit channels from 150 200 mm

| Product Shown<br>Above | Part Number | Usage        | Hose Size | Weight | Dimensions        |
|------------------------|-------------|--------------|-----------|--------|-------------------|
| A                      | 101401      | 150 - 200 mm | 3/4"      | 5.3    | 17 3/10" X 3 1/2" |
| В                      | 101400      | 90 - 110 mm  | 3/4"      | 5.0    | 17 3/10" X 3 1/2" |