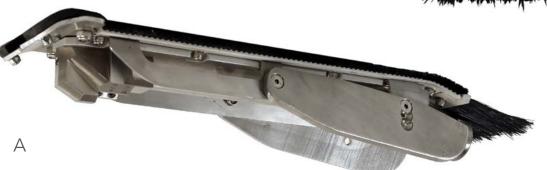

## **CHANNEL CLEANER**

Channel Cleaner is KEG's latest product innovation: our channel cleaners specially designed for efficient and trouble-free cleaning of channels from 90 - 200 mm in width.

## **ADVANTAGES & APPLICATIONS**

- Efficient cleaning nozzle for increased water flow and better transport of deposits from the channels
- Less staff required for cleaning, as no water sprays on top of the drainage area
- Large version infinitely adjustable in width to fit channels from 150 200 mm

| Product Shown<br>Above | Part Number | Usage        | Hose Size | Weight | Dimensions        |
|------------------------|-------------|--------------|-----------|--------|-------------------|
| A                      | 101401      | 150 - 200 mm | 3/4"      | 5.3    | 17 3/10" X 3 1/2" |
| В                      | 101400      | 90 - 110 mm  | 3/4"      | 5.0    | 17 3/10" X 3 1/2" |