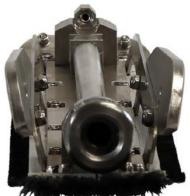

## **CHANNEL CLEANER**

Channel Cleaner is KEG's latest product innovation: our channel cleaners specially designed for efficient and trouble-free cleaning of channels from 90 - 200 mm in width.