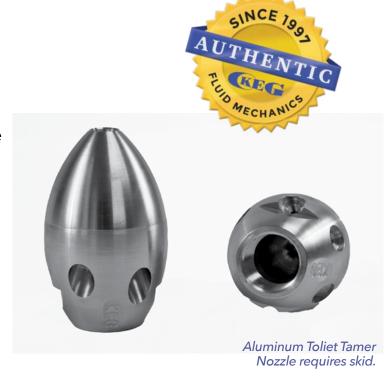

# **TOLIET TAMER NOZZLE**

Available in Aluminum or Stainless Steel

### **TECHNICAL SPECIFICATIONS**

- 6 Propulsion Jets 1 Forward Jet
- Replaceable Titanium Ceramic Inserts
- 30° and 40° Jet Angles
- Available in Stainless Steel or Aluminum

## **QUICK FACTS:**

• Flow Range: 50 GPM - 130 GPM

• Pressure Range: 1000 PSI - 3000 PS

| Product Shown<br>Above | Part<br>Number | Hose<br>Size | Number of Inserts | Insert<br>Size | Dimensions      | Weight (pounds) | Pipe<br>Size |
|------------------------|----------------|--------------|-------------------|----------------|-----------------|-----------------|--------------|
| А                      | 100115WA       | 1"           | 6 Rear 1 Front    | M8             | 4 1/4" X 2 3/4" | 3.5             | 4" to 12"    |
| В                      | 100115WAA      | 1"           | 6 Rear 1 Front    | M8             | 4 1/4" X 2 3/4" | 1.5             | 4" to 12"    |