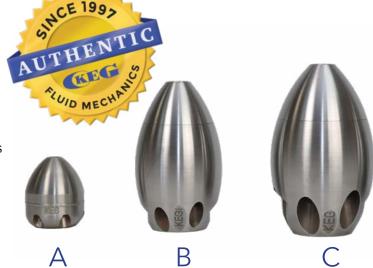

## **APPLICATIONS**

- SANITARY, STORM
- Clears Path for Other Nozzles
- Gentle on Deteriorated Pipe
- Mud & Sand Removal

| Product<br>Shown<br>Above | Part Number | Hose<br>Size | Number of<br>Inserts | Insert<br>Size | Weight<br>(pounds) | Dimensions      | Pipe Size |
|---------------------------|-------------|--------------|----------------------|----------------|--------------------|-----------------|-----------|
| А                         | 100009      | 3/8"         | 6 Rear, 1Front       | M6             | .6                 | 2" x 1 1/2"     | 2" to 6"  |
| В                         | 100011      | 1/2"         | 6 Rear, 1Front       | M6             | .6                 | 2" x 1 1/2"     | 2" to 6"  |
| С                         | 100013      | 3/4"         | 6 Rear, 1Front       | M8             | 2.5                | 4" x 2 3/8"     | 3" to 8"  |
| D                         | 100015      | 1"           | 6 Rear, 1Front       | M8             | 3.5                | 4 1/4" x 2 3/4" | 4" to 12" |
| D                         | 100017      | 1 1/4"       | 6 Rear, 1Front       | M8             | 6                  | 5" x 3"         | 4" to 12" |