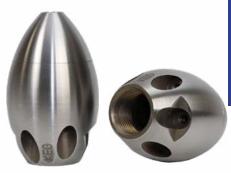

## **TRACTION NOZZLE**

Tight water pattern for efficient cleaning and pulling

The Traction Nozzle is an excellent multi-purpose nozzle. When an extremely tight water pattern is needed for intense directed cleaning and propulsion; few nozzles perform as well as KEG's Traction Nozzle. With 8° and 12° angled jets, the Traction Nozzle will provide tremendous thrust and highly efficient cleaning using KEG's Fluid Mechanics.

The 7 insert set-up (6 rear, 1 forward) can be configured in steel or titanium ceramic. The Traction, is a Tier Three Nozzle, features KEG's highest performing fluid mechanics and is over 80% efficient!

**Optional Forward Penetrator** 

6 rear Jets at 8° and 12°