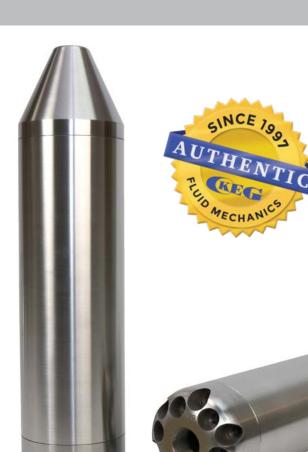

The OMG Nozzle is available with 13 titanium ceramic inserts. It has 12 jets; six jets at 8 degrees, and six jets at 12 degrees with an optional forward zero-degree jet. A blank can be inserted to remove flow in the forward jet.

| Product<br>Shown<br>Above | Part<br>Number | Hose Size | Number of Inserts    | Insert<br>Size | Weight<br>(pounds) | Dimen-<br>sions     | Pipe Size  |
|---------------------------|----------------|-----------|----------------------|----------------|--------------------|---------------------|------------|
| А                         | 100266         | 1"        | 12 Rear<br>1 Forward | M14            | 36                 | 18 1/4" x 4<br>1/4" | 12" and up |
| В                         | 100267         | 1 1/4"    | 12 Rear<br>1 Forward | M14            | 36                 | 18 1/4" x 4<br>1/4" | 12" and up |